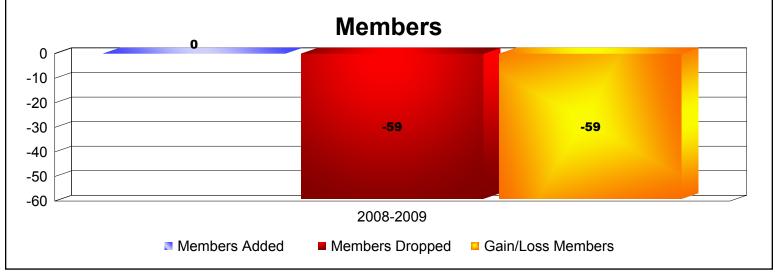

Disbanded Districts

As of June 2009 Cumulative

| Year      | New<br>Clubs | Dropped<br>Clubs | Gain/<br>Loss<br>Clubs | New<br>Members | Charter<br>Members | Reinstate<br>Members | Transfer<br>Members | Total<br>Member<br>Added | Total<br>Members<br>Dropped | Gain/<br>Loss<br>Members |
|-----------|--------------|------------------|------------------------|----------------|--------------------|----------------------|---------------------|--------------------------|-----------------------------|--------------------------|
| 2008-2009 | 0            | -4               | -4                     | 0              | 0                  | 0                    | 0                   | 0                        | -59                         | -59                      |
| Average   | 0            | -4               | -4                     | 0              | 0                  | 0                    | 0                   | 0                        | -59                         | -59                      |