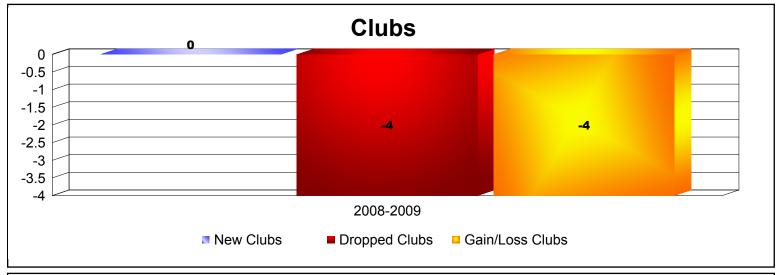

Disbanded Districts

As of June 2009 Cumulative

| Year      | New<br>Clubs | Dropped<br>Clubs | Gain/<br>Loss<br>Clubs | New<br>Members | Charter<br>Members | Reinstate<br>Members | Transfer<br>Members | Total<br>Member<br>Added | Total<br>Members<br>Dropped | Gain/<br>Loss<br>Members |
|-----------|--------------|------------------|------------------------|----------------|--------------------|----------------------|---------------------|--------------------------|-----------------------------|--------------------------|
| 2008-2009 | 0            | -4               | -4                     | 0              | 0                  | 0                    | 0                   | 0                        | -59                         | -59                      |
| Average   | 0            | -4               | -4                     | 0              | 0                  | 0                    | 0                   | 0                        | -59                         | -59                      |